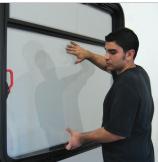

### PROTECT YOUR INVESTMENT WITH GLASS GUARD QUICK CHANGE ANTI-GRAFFITI WINDOW LINERS

Ricon Glass Guard acrylic and polycarbonate window liners can be replaced in less than 60 seconds providing a quick, convenient solution to graffiti vandalism. The patented Ricon Glass Guard liner design is positioned along the inside surface of the window allowing easy removal and replacement of the liner. Interior graffiti disappears in seconds.

OPTIONAL GLASS GUARD WINDOW LINERS PROVIDE FOR CONVENIENT LINER REPLACEMENT IN LESS THAN 60 SECONDS.

- Available on frame and CityView windows
- Save time and labor costs of re-glazing
- Interior window graffiti disappears in less than sixty seconds
- Glass Guard acrylic liners are recyclable or disposable
- Complete kits are available for retrofitting older windows
- Modesty panel Glass Guard protection designs also available