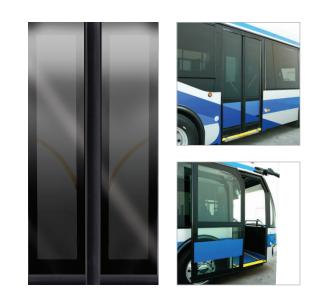

### CITYVIEW HIDDEN FRAME WINDOWS

The distinctive design of Ricon CityView windows delivers a significant aesthetic statement that maximizes curb appeal. The sleek, seamless presentation of the glazing surface provides the advanced styling preferred by progressive transit agencies and the communities they serve. The Ricon 3-Minute Window design allows rapid glazing replacement.

### CITYVIEW HIDDEN FRAME DOOR PANELS

Vapor Bus International CityView door panels with quick-change glazing that complements the appearance of CityView windows are available from Vapor Bus International. See Vapor bulletin number 53-8006.