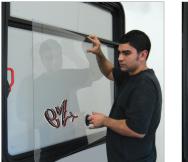

### PROTECT YOUR INVESTMENT WITH GLASS GUARD QUICK CHANGE ANTI-GRAFFITI WINDOW LINERS

Ricon Glass Guard acrylic and polycarbonate window liners can be replaced in less than 60 seconds providing a quick, convenient solution to graffiti vandalism. The patented Ricon Glass Guard liner design is positioned along the inside surface of the window allowing easy removal and replacement of the liner. Interior graffiti disappears in seconds.

OPTIONAL GLASS GUARD WINDOW LINERS PROVIDE FOR CONVENIENT LINER REPLACEMENT IN LESS THAN 60 SECONDS.

- Available on frame and CityView windows
- Save time and labor costs of re-glazing
- Interior window graffiti disappears in less than sixty seconds
- Glass Guard acrylic liners are recyclable or disposable
- Complete kits are available for retrofitting older windows
- Modesty panel Glass Guard protection designs also available