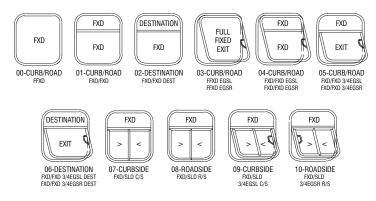

#### RICON WINDOW CONFIGURATIONS

#### FIXED, FIXED OVER FIXED, FIXED OVER SLIDER -NON-EGRESS AND EGRESS

#### **TOP "T" SLIDER OVER FIXED** NON-EGRESS AND EGRESS

#### **HOPPER OVER EGRESS** AND NON-EGRESS

```
16-CURB/ROAD
HOP/FXD
```

FXD

FULL SLIDER -

NON-EGRESS AND EGRESS

Ricon transit bus windows are custom built to meet vehicle applications and configurations including optional glazing, UV and luminescence tinting. All windows meet FMVSS and applicable regulatory specifications.