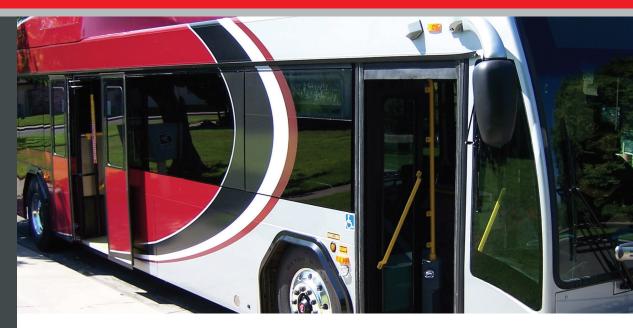

### CITYVIEW HIDDEN FRAME WINDOWS

The distinctive design of Ricon CityView windows delivers a significant aesthetic statement that maximizes curb appeal. The sleek, seamless presentation of the glazing surface provides the advanced styling preferred by progressive transit agencies and the communities they serve. The Ricon 3-Minute Window design allows rapid glazing replacement.

## TWO PROGRESSIVE DESIGNS WITH UNLIMITED APPLICATIONS

Ricon 3-Minute Windows are featured in both CityView hidden frame and standard frame designs. The two styles are available in various configurations to meet the exact requirements of each application.