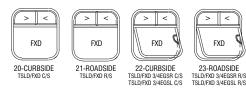

#### RICON WINDOW CONFIGURATIONS

#### FIXED, FIXED OVER FIXED, FIXED OVER SLIDER -NON-EGRESS AND EGRESS

#### **TOP "T" SLIDER OVER FIXED** NON-EGRESS AND EGRESS

#### **HOPPER OVER EGRESS** AND NON-EGRESS

```
16-CURB/ROAD
HOP/FXD
```

FXD

FULL SLIDER -

NON-EGRESS AND EGRESS

Ricon transit bus windows are custom built to meet vehicle applications and configurations including optional glazing, UV and luminescence tinting. All windows meet FMVSS and applicable regulatory specifications.