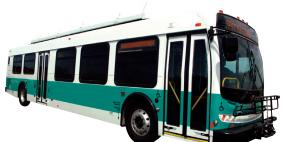

## TWO PROGRESSIVE DESIGNS WITH UNLIMITED APPLICATIONS

Ricon 3-Minute Windows are featured in both CityView hidden frame and standard frame designs. The two styles are available in various configurations to meet the exact requirements of each application.

CITYVIEW WINDOWS

FRAME WINDOWS