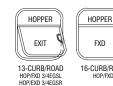

#### **HOPPER OVER EGRESS** AND NON-EGRESS

```
16-CURB/ROAD
HOP/FXD
```

FXD

FULL SLIDER -

NON-EGRESS AND EGRESS

Ricon transit bus windows are custom built to meet vehicle applications and configurations including optional glazing, UV and luminescence tinting. All windows meet FMVSS and applicable regulatory specifications.