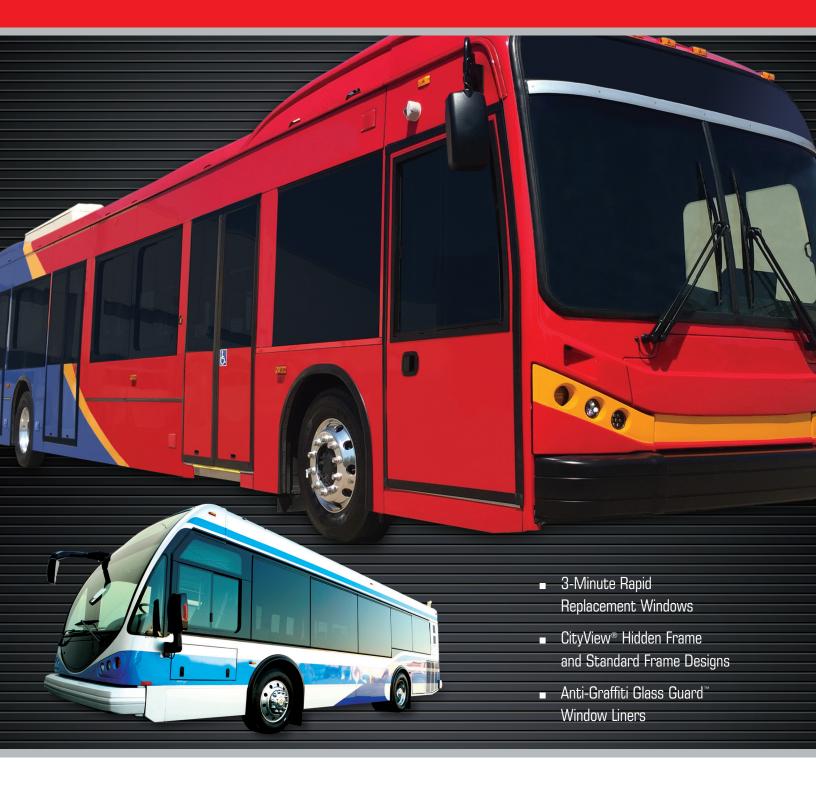

#### **RICON RAPID REPLACEMENT 3-MINUTE WINDOWS**

The exclusive Ricon 3-Minute Window saves time and money by allowing operators to replace glazing in approximately three minutes. There is no need to remove the frame from the vehicle because the rapid replacement design uses a unique patented metal retainer system to securely fix the window into the frame.

## TWO PROGRESSIVE DESIGNS WITH UNLIMITED APPLICATIONS

Ricon 3-Minute Windows are featured in both CityView hidden frame and standard frame designs. The two styles are available in various configurations to meet the exact requirements of each application.

### CITYVIEW HIDDEN FRAME WINDOWS

The distinctive design of Ricon CityView windows delivers a significant aesthetic statement that maximizes curb appeal. The sleek, seamless presentation of the glazing surface provides the advanced styling preferred by progressive transit agencies and the communities they serve. The Ricon 3-Minute Window design allows rapid glazing replacement.

### PROTECT YOUR INVESTMENT WITH GLASS GUARD QUICK CHANGE ANTI-GRAFFITI WINDOW LINERS

Ricon Glass Guard acrylic and polycarbonate window liners can be replaced in less than 60 seconds providing a quick, convenient solution to graffiti vandalism. The patented Ricon Glass Guard liner design is positioned along the inside surface of the window allowing easy removal and replacement of the liner. Interior graffiti disappears in seconds.