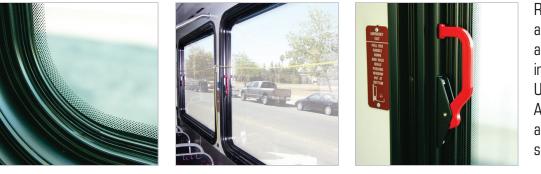

### CITYVIEW HIDDEN FRAME WINDOWS

The distinctive design of Ricon CityView windows delivers a significant aesthetic statement that maximizes curb appeal. The sleek, seamless presentation of the glazing surface provides the advanced styling preferred by progressive transit agencies and the communities they serve. The Ricon 3-Minute Window design allows rapid glazing replacement.

### PROTECT YOUR INVESTMENT WITH GLASS GUARD QUICK CHANGE ANTI-GRAFFITI WINDOW LINERS

Ricon Glass Guard acrylic and polycarbonate window liners can be replaced in less than 60 seconds providing a quick, convenient solution to graffiti vandalism. The patented Ricon Glass Guard liner design is positioned along the inside surface of the window allowing easy removal and replacement of the liner. Interior graffiti disappears in seconds.