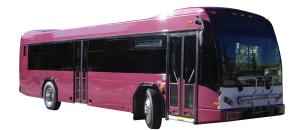

## TWO PROGRESSIVE DESIGNS WITH UNLIMITED APPLICATIONS

Ricon 3-Minute Windows are featured in both CityView hidden frame and standard frame designs. The two styles are available in various configurations to meet the exact requirements of each application.

CITYVIEW WINDOWS

FRAME WINDOWS